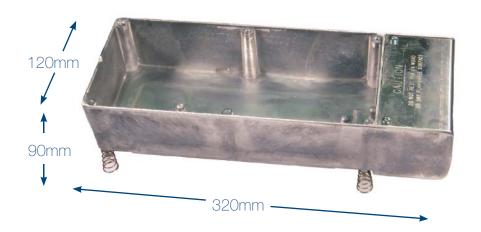

## The Package

Evaporator Tray • 4 x Wire FeetInstallation Instructions •

Klo-Shure®

Max. Flow 150 ml PH

Tank Cap.

1.5 litres

| Part Code | Description     | Weight | Volts | Hertz | Watts Amps |
|-----------|-----------------|--------|-------|-------|------------|
| ET-150    | Evaporator Tray | 1.1kg  | 230V  | 50Hz  | 225 W      |